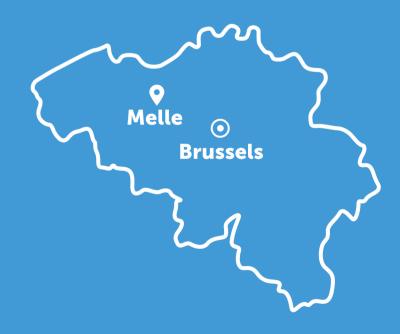

# **Close to airports**

The institute is within a 1h radius of three airports (Brussels, Brussel Charleroi & Lille Lesquin) and two international railway stations (Lille Europe & Brussels Midi).

info@limosaelensgroup.be

Its state-of-the-art training & simulation center is located in Melle, Belgium, 50 km from Brussels, the capital of Europe.