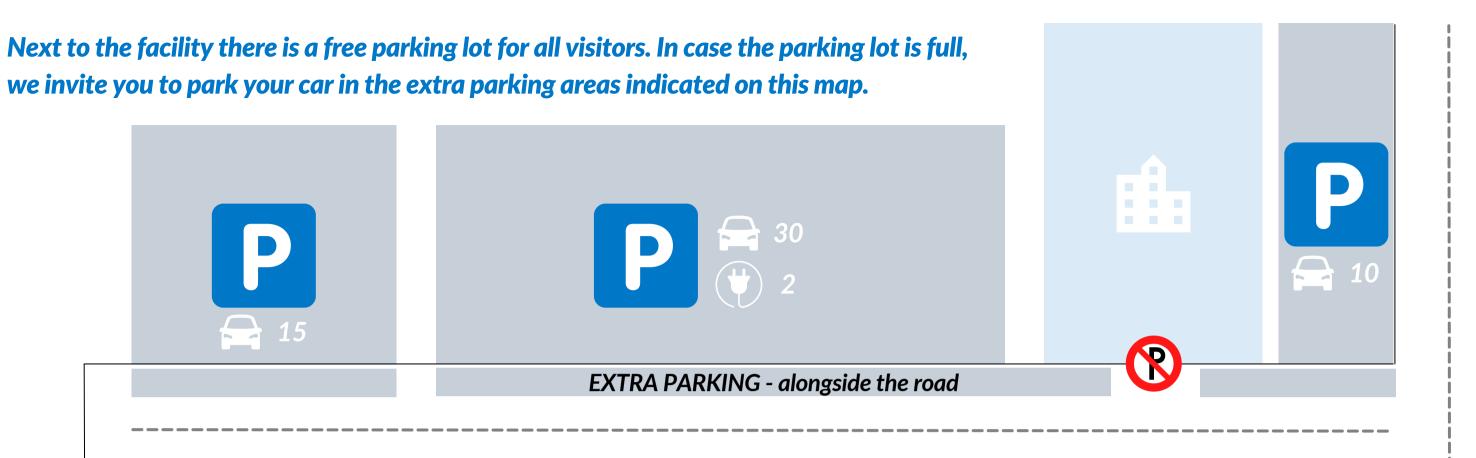

# **Close to highways & free parking**

Orsi is located in Melle, a rural village near the beautiful city of Ghent. The company is close to the E40, one of the most important highways in Belgium.

Next to the facility there is a free parking lot for all visitors.

EXTRA PARKING - alongside the road

EXTRA PARKING - on the grass

EXTRA PARKING - alongside the road