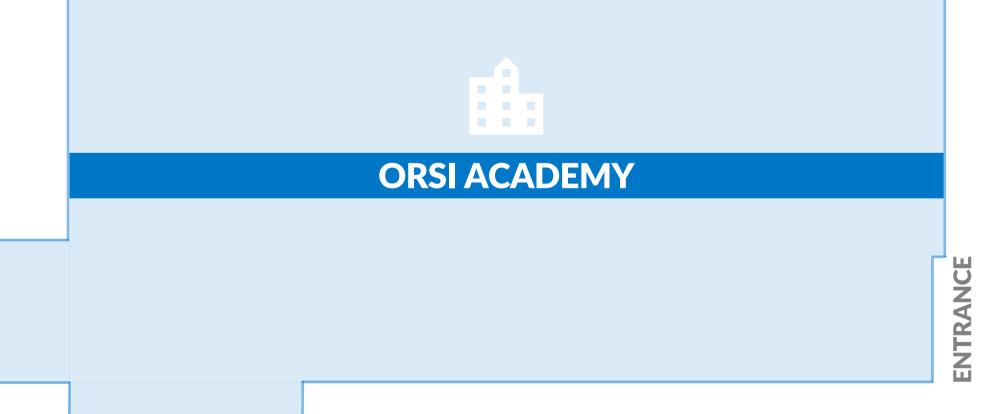

## **HIGHWAY E40 - EXIT WETTEREN**

- 1. On the roundabout, exit in the direction of Zottegem.
- 2. Immediately take the next right. There is a signalization sign towards Orsi Academy.
- 3. Continue to take right. U enter a road parallel with the highway.
- 4. Take the second street to the left. The first building is the Orsi Academy Campus.